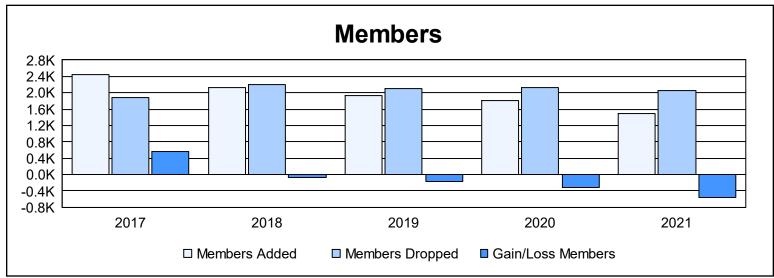

| Year      | New<br>Clubs | Dropped<br>Clubs | Gain/<br>Loss<br>Clubs | New<br>Members | Charter<br>Members | Reinstate<br>Members | Transfer<br>Members | Total<br>Member<br>Added | Total<br>Members<br>Dropped | Gain/<br>Loss<br>Members |
|-----------|--------------|------------------|------------------------|----------------|--------------------|----------------------|---------------------|--------------------------|-----------------------------|--------------------------|
| 2016-2017 | 7            | 7                | 0                      | 2,127          | 223                | 55                   | 37                  | 2,442                    | 1,890                       | 552                      |
| 2017-2018 | 9            | 11               | -2                     | 1,696          | 288                | 97                   | 52                  | 2,133                    | 2,203                       | -70                      |
| 2018-2019 | 7            | 9                | -2                     | 1,620          | 206                | 62                   | 37                  | 1,925                    | 2,099                       | -174                     |
| 2019-2020 | 11           | 11               | 0                      | 1,379          | 281                | 54                   | 91                  | 1,805                    | 2,123                       | -318                     |
| 2020-2021 | 11           | 19               | -8                     | 997            | 330                | 147                  | 16                  | 1,490                    | 2,057                       | -567                     |
| Average   | 9            | 11               | -2                     | 1,564          | 266                | 83                   | 47                  | 1,959                    | 2,074                       | -115                     |