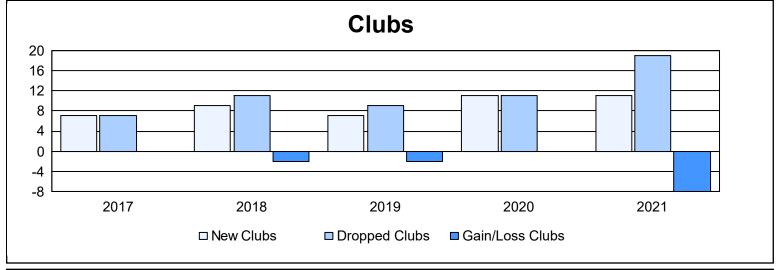

| Year      | New<br>Clubs | Dropped<br>Clubs | Gain/<br>Loss<br>Clubs | New<br>Members | Charter<br>Members | Reinstate<br>Members | Transfer<br>Members | Total<br>Member<br>Added | Total<br>Members<br>Dropped | Gain/<br>Loss<br>Members |
|-----------|--------------|------------------|------------------------|----------------|--------------------|----------------------|---------------------|--------------------------|-----------------------------|--------------------------|
| 2016-2017 | 7            | 7                | 0                      | 2,127          | 223                | 55                   | 37                  | 2,442                    | 1,890                       | 552                      |
| 2017-2018 | 9            | 11               | -2                     | 1,696          | 288                | 97                   | 52                  | 2,133                    | 2,203                       | -70                      |
| 2018-2019 | 7            | 9                | -2                     | 1,620          | 206                | 62                   | 37                  | 1,925                    | 2,099                       | -174                     |
| 2019-2020 | 11           | 11               | 0                      | 1,379          | 281                | 54                   | 91                  | 1,805                    | 2,123                       | -318                     |
| 2020-2021 | 11           | 19               | -8                     | 997            | 330                | 147                  | 16                  | 1,490                    | 2,057                       | -567                     |
| Average   | 9            | 11               | -2                     | 1,564          | 266                | 83                   | 47                  | 1,959                    | 2,074                       | -115                     |